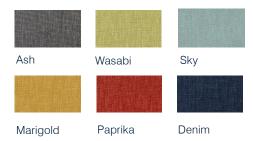

# **HARMONY CHAIR**

CODE: RES182

# PRODUCT DESCRIPTION

The Harmony Chair is a dynamic performance seat. Encouraging movement and facilitating collaboration in your space.



# **COMPOSITION**

Internationally acclaimed dynamic chair, designed by Martin Ballendat
Contoured polypropylene moulded shell
Superior comfort & dynamic seat movement
Adjustable seat height
Soft touch TPU arm pads
60mm soft PU castors
Tested to ANSI/BIFMA X5.1-2017 General-Purpose
Office Chairs ^
Weight loading 120kg

## **OPTIONS**

Available in a variety of fabrics (See swatches Shell available in Light Grey or Black (See pictured)

# **SPECIFICATIONS**

**W**625 **D**595 **H**850

### **STANDARD RANGE SWATCHES**

#### **KEYLARGO**



### **LUSTRELL CHARISMA (VINYL)**



#### **ASHCROFT ENCORE**



Premium range available - see House Colour brochure.