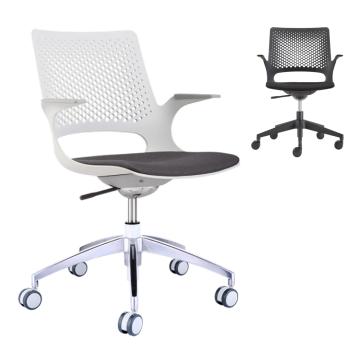

# **HARMONY CHAIR**

CODE: RES182

# PRODUCT DESCRIPTION

The Harmony Chair is a dynamic performance seat. Encouraging movement and facilitating collaboration in your space.

# **COMPOSITION**

Internationally acclaimed dynamic chair, designed by Martin Ballendat
Contoured polypropylene moulded shell
Superior comfort & dynamic seat movement
Adjustable seat height
Soft touch TPU arm pads
60mm soft PU castors
Tested to ANSI/BIFMA X5.1-2017 General-Purpose
Office Chairs ^
Weight loading 120kg

## **OPTIONS**

Available in a variety of fabrics (See swatches Shell available in Light Grey or Black (See pictured)

# **SPECIFICATIONS**

**W**625 **D**595 **H**850