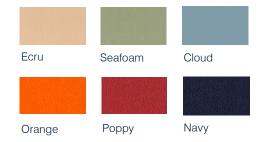

# **HARMONY CHAIR**

CODE: RES182

# PRODUCT DESCRIPTION

The Harmony Chair is a dynamic performance seat. Encouraging movement and facilitating collaboration in your space.



# **COMPOSITION**

Internationally acclaimed dynamic chair, designed by Martin Ballendat
Contoured polypropylene moulded shell
Superior comfort & dynamic seat movement
Adjustable seat height
Soft touch TPU arm pads
60mm soft PU castors
Tested to ANSI/BIFMA X5.1-2017 General-Purpose
Office Chairs ^
Weight loading 120kg

## **OPTIONS**

Available in a variety of fabrics (See swatches Shell available in Light Grey or Black (See pictured)

# **SPECIFICATIONS**

**W**625 **D**595 **H**850

### **STANDARD RANGE SWATCHES**

#### **KEYLARGO**



### **LUSTRELL CHARISMA (VINYL)**



#### **ASHCROFT ENCORE**



Premium range available - see House Colour brochure.